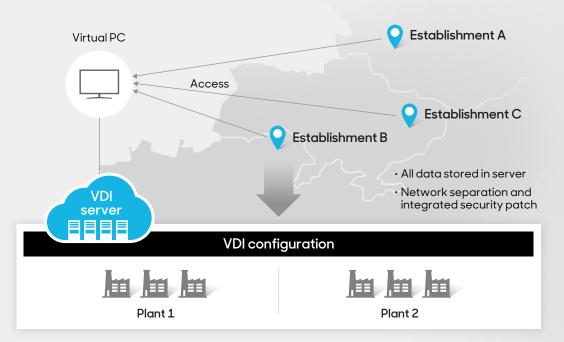

## Cloud Application Service: SDS VDI Service

Samsung SDS guarantees business continuity backed by the virtual desktop environment. With VDI service, customers can enjoy access anywhere without device limitations and conduct business out of the office or on the way to other establishments. Separated networks and centrally integrated security patches prevent data leakage of server managers while saving time and cost by enabling developers to quickly provision VDI with all necessary tools.