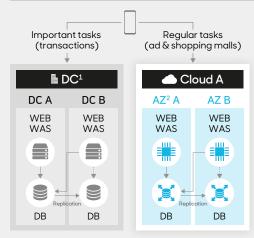

## Hybrid/Multi cloud-optimized architecture designs to secure business continuity

 Organize hybrid environments for essential/regular workload using private and AWS clouds, respectively, considering the importance of tasks and relevant laws/regulations