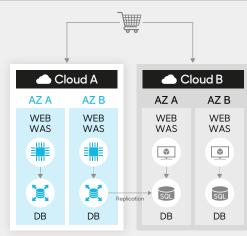

• Establish a DR system using 2 clouds for important data in the e-commerce system

<sup>&</sup>lt;sup>1</sup> DC: Data Center <sup>2</sup> AZ: Availability Zone