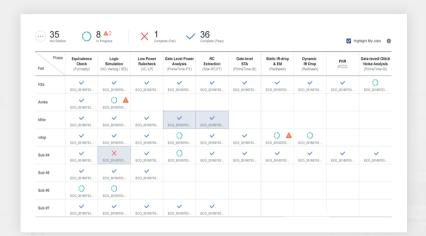

## ASIC Design P&R Tool Chain Automation, Verification Dashboard Automation

Tool users collaborated in an unstructured way. Automate this unstructured work into a workflow-based one to minimize the number of days in disconnection (from 90 to 60 days). Create reports of execution status and verification for 12 types of CAE tools automatically. That enables users to understand the progress of verification in real time.

## ② CAE Log collection/processing/analysis

- Check the visibility of verification progress in real time without additional manual work (Dashboard)
- Support verification reports for each CAE Tool and analysis environments (Report, Trend Chart)