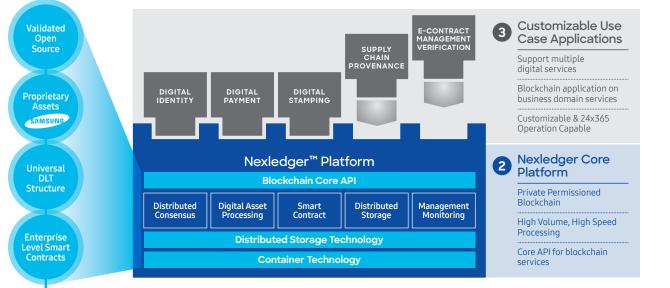

and efficiency. As the pioneer in mobile security, Samsung SDS developed Nexledger, an open source hybrid architecture, permission-based blockchain platform that helps organizations transact in an efficient, verifiable and secure way.

#### **Built for the Enterprise**

Modular platform architecture, with built-in tools to facilitate management

#### **Optimized for Performance**

High volume transaction processing for maximum throughput using an optimized consensus algorithm

### Scalable & Adaptable

Leverage APIs to integrate business apps, as well as other blockchain implementations

Open source hybrid technology enables flexibility and feature upgradability inline with advances in global distributed ledger technology

| Use Case                                                                      | Details                                                                                                                                                           | Industry               |
|-------------------------------------------------------------------------------|-------------------------------------------------------------------------------------------------------------------------------------------------------------------|------------------------|
| <b>Digital Identity</b> for large<br>commercial bank consortium<br>(18 banks) | Deployed inter-bank blockchain system. The platform<br>enables the co-authentication of customers for various<br>banking transactions on the blockchain platform. | Financial Services     |
| <b>E-Contracts</b> for global energy storage manufacturer                     | Designed and implemented electronic contract<br>system for managing registrations, e-signatures<br>and contract originations                                      | Manufacturing          |
| Supply Chain Provenance for maritime logistics consortium                     | Real-time shipment tracking, customs clearance,<br>trading payment, cargo insurance                                                                               | Logistics              |
| <b>Digital Stamping</b> for one of Korea's largest credit card issuers        | Electronic document verification, digital identity and biometric authentication services                                                                          | Credit Card Processing |