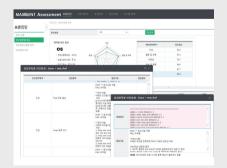

#### **Features**

Comprehensive assessment on entire IT infrastructure

- Standard Assessment : Automated vulnerability assessment on IT infrastructure
- Expert Assessment : Thorough assessment by experts
- · Security Assessment: IT infrastructure security vulnerability assessment

#### Screenshots

MasterAssessment Report

Standard Assessment Report and Recommendations