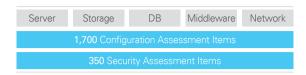

#### **Features**

Comprehensive assessment on entire IT infrastructure

- Standard Assessment : Automated vulnerability assessment on IT infrastructure
- Expert Assessment : Thorough assessment by experts
- · Security Assessment: IT infrastructure security vulnerability assessment

#### Screenshots

MasterAssessment Report

Standard Assessment Report and Recommendations