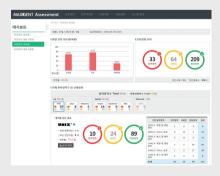

Recommendations for tackling the root causes of vulnerability

- Radar Chart of IT infrastructure operation level
- Easy-to-understand assessment report and improvement guides

Continual assessment module updates by experts

#### Screenshots

MasterAssessment Report

Standard Assessment Report and Recommendations