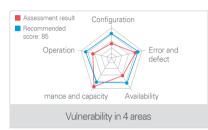

Recommendations for tackling the root causes of vulnerability

- Radar Chart of IT infrastructure operation level
- Easy-to-understand assessment report and improvement guides

Continual assessment module updates by experts

#### Screenshots

MasterAssessment Report

Standard Assessment Report and Recommendations