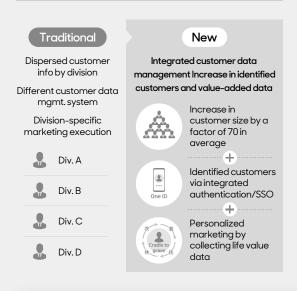

## Customer Data Integration

In a project for Company A, Samsung SDS integrated customer data scattered across four business divisions to provide customer-value-centric, single-ID-based services, and used the data to discover new pipeline and set up the direction for an integrated operation.

## **Benefit**

- · Broaden target customer base by integrating dispersed customer data
- Provide customer data enrichment and business service offering accommodating lifetime-specific customer needs
- Improve customer convenience and better response to privacy protection by integrating customer data relevant systems