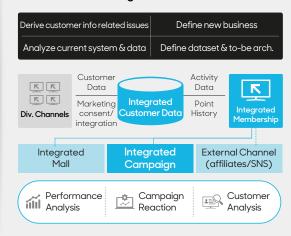

## Integrated Mgmt. System

Integrated membership & marketing platform based on integrated customer data