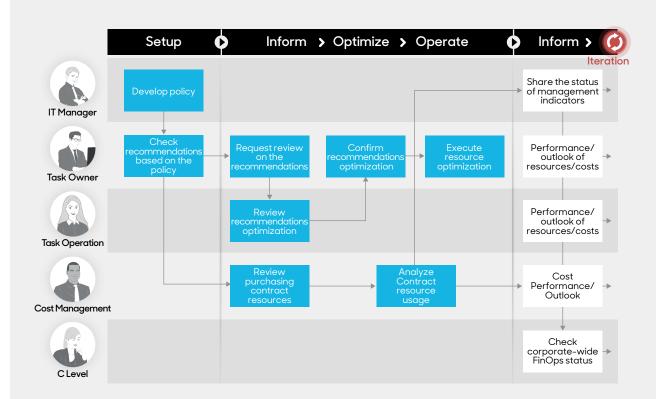

## Integrated cost/ resource management through Cloud in One

We set standard policy customized for each of corporates to manage cloud resource and cost from FinOps point of view. Through this policy, the FinOps level can be measured in a quantitative manner and required optimization activities for target tasks and resources can be identified.

When the optimization is executed through each of the role players data-based review, the result will be considered as performance, therefore, enhanced FinOps level from corporate-wide perspective can be identified. Through Cloud in One, these activities will be repeatedly carried out.