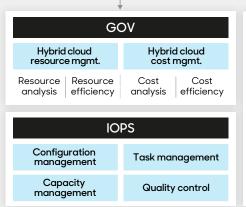

## Hybrid Cloud Operation

Management and optimization are crucial components of cloud migration for businesses. Samsung SDS offers optimized hybrid cloud services with validated management and operation platforms, including GOV<sup>1</sup>, IMP<sup>2</sup> and IOPS<sup>3</sup>.

## Optimized Hybrid Cloud operation with integrated management/operation platforms

Reduce TCO by enhancing resource efficiency and optimizing cost

**SAMSUNG SDS** 

<sup>&</sup>lt;sup>1</sup>GOV: Global One View