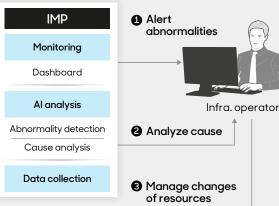

## Hybrid Cloud Operation

Management and optimization are crucial components of cloud migration for businesses. Samsung SDS offers optimized hybrid cloud services with validated management and operation platforms, including GOV<sup>1</sup>, IMP<sup>2</sup> and IOPS<sup>3</sup>.

## Optimized Hybrid Cloud operation with integrated management/operation platforms

Reduce TCO by enhancing resource efficiency and optimizing cost

**SAMSUNG SDS** 

<sup>&</sup>lt;sup>1</sup>GOV: Global One View