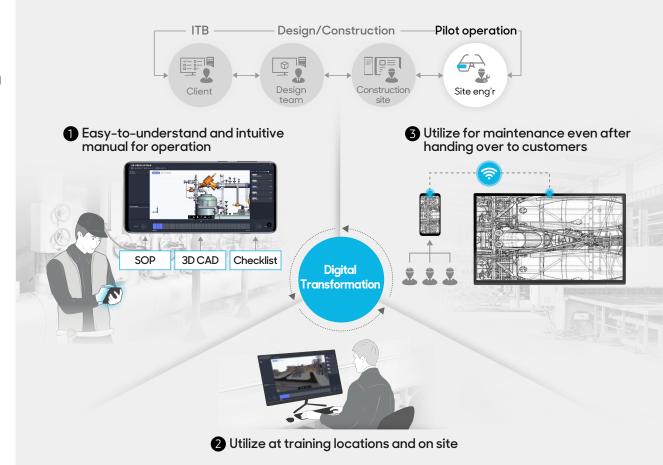

## Collaboration for 3D design and sharing review history only with web browser

If utilizing high-performance data conversion based on Nexplant 3D eXcellence and ultra-lightweight technologies, it is possible to search 3D design maps only with web browser on the mobile devices with low specifications on site, and have collaboration meetings with the client, overseas sites and outsourced designers real time by sharing mark-up/comment and managing history.