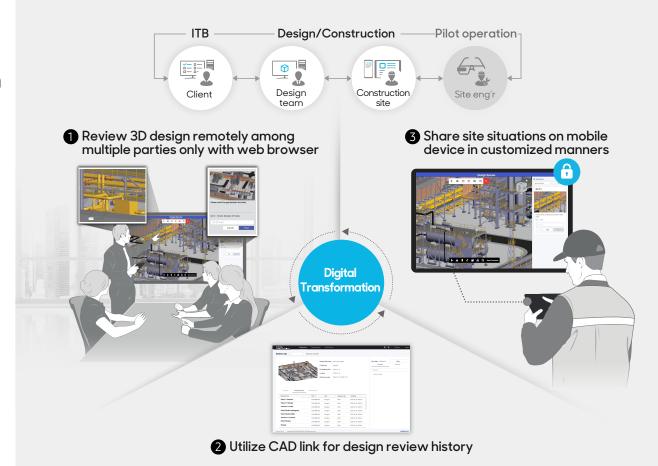

## Collaboration for 3D design and sharing review history only with web browser

If utilizing high-performance data conversion based on Nexplant 3D eXcellence and ultra-lightweight technologies, it is possible to search 3D design maps only with web browser on the mobile devices with low specifications on site, and have collaboration meetings with the client, overseas sites and outsourced designers real time by sharing mark-up/comment and managing history.