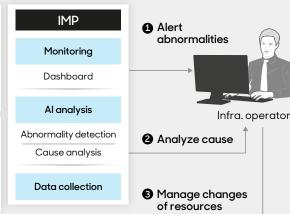

management

**SAMSUNG SDS** 

<sup>\*</sup> IMP: Intelligent Monitoring Platform

<sup>※</sup> IOPS: Intelligent Operation Support System