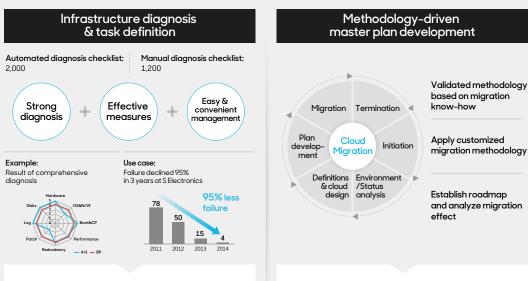

## Cloud Transformation Service : Cloud Migration Consulting

When migrating to the cloud, organized diagnosis of and measures for the current system are needed for reliable operational foundation.

Samsung SDS identifies the exact issues with automated infrastructure diagnosis tools and methodology to define tasks that can be readily implemented.

In addition, using Samsung SDS' specialized cloud migration methodology, a master plan for cloud migration can be built according to customers' business environments. Customized master plan for cloud migration

Define tasks using validated methodology on infrastructure diagnosis

Establish optimized Master Plan based on cloud migration methodology

SAMSUNG SDS