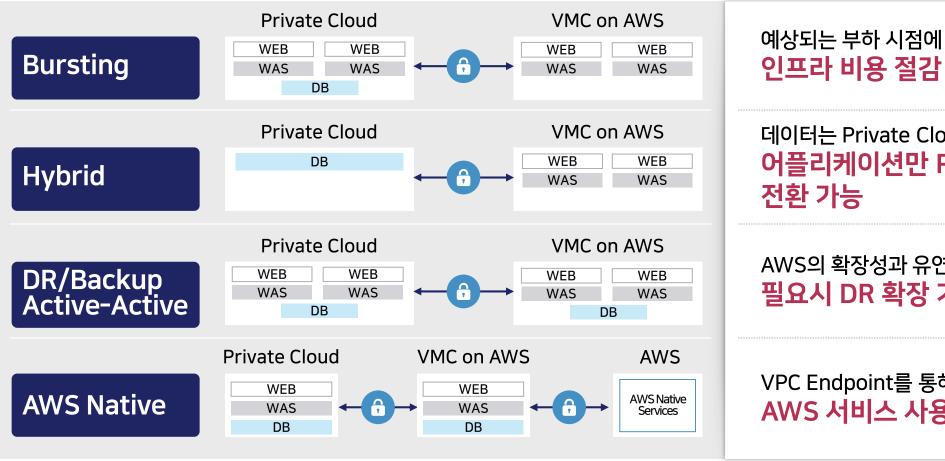

#### VMC on AWS 서비스

AWS의 확장성, 유연성과 VMware의 기술이 결합하여 원활한 마이그레이션 등 효과 기대

예상되는 부하 시점에 확장이 가능하여 인프라 비용 절감 가능 데이터는 Private Cloud에 존재하고 어플리케이션만 Public Cloud로 AWS의 확장성과 유연성으로 필요시 DR 확장 가능 VPC Endpoint를 통해 AWS 서비스 사용 가능