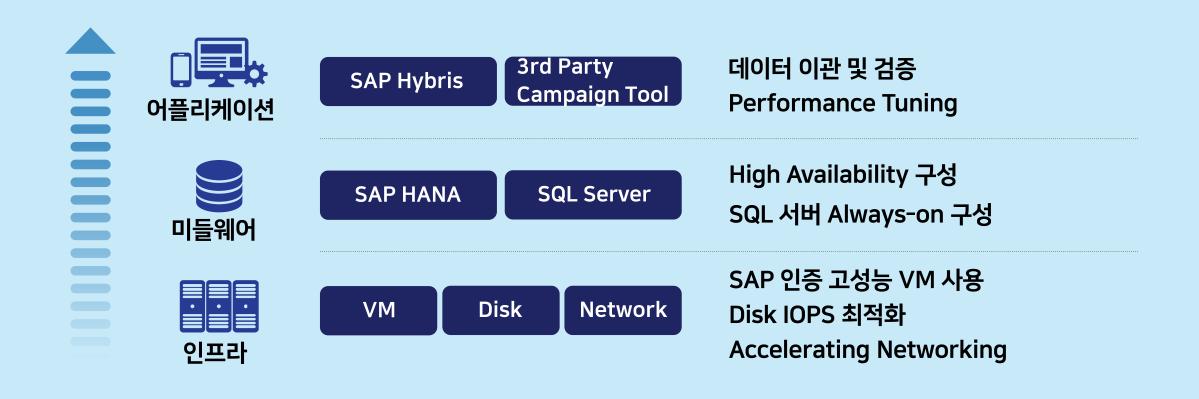

#### 컨설팅부터 운영까지 Total Service 제공

- 전환대상 업무 분석
- 최적 클라우드 선정

- 최적 아키텍처 설계
- 성능 및 비용 최적화 방안 도출
- 클라우드 플랫폼 활용 마이그레이션 자동화
- 데이터 이관 및 검증

• 인프라, 어플리케이션 별도 운영에서 통합운영으로 변경

#### 인프라부터 어플리케이션까지 안정적 전환