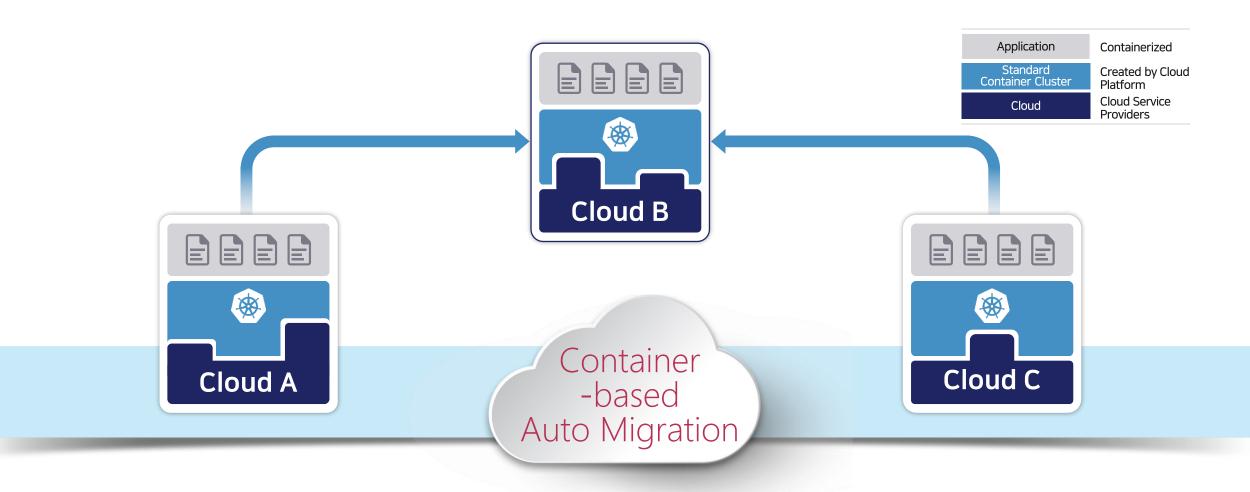

### 컨테이너 기반 마이그레이션 자동화 플랫폼

Kubernetes 기반 표준 컨테이너 클러스터 생성을 통하여 어느 클라우드 환경에서나 자동 마이그레이션

사례 #2 : B社 해외 프로젝트 사이트 운영 효율화

Hybrid Cloud 구성 (Private + Public Cloud)