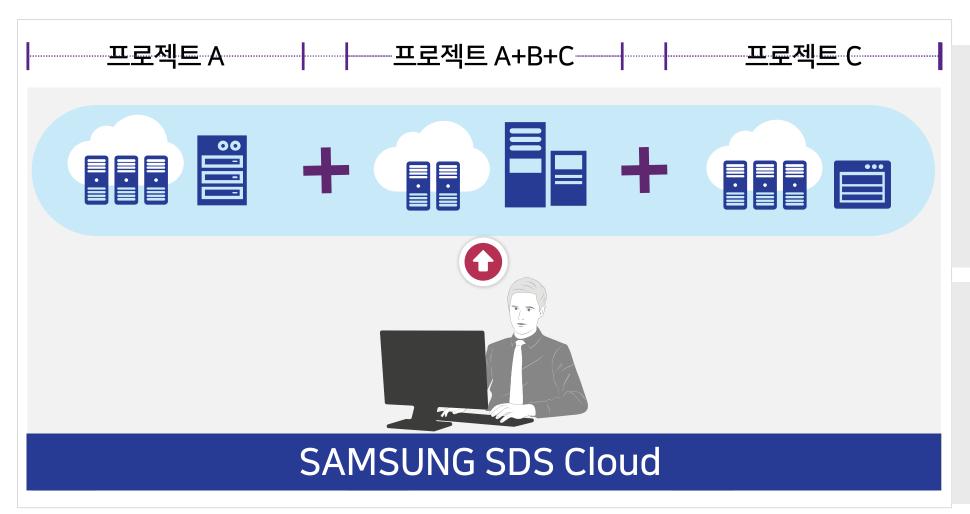

#### Hybrid Cloud 통합 운영 서비스

IT 자산 중복투자 및 프로젝트 종료 이후 자산처리 이슈를

퍼블릭 클라우드 전환과 삼성SDS CMS를 통해 해결

다양한 현장 인프라 구성과 표준화되지 않은 개별 운영에서

삼성SDS를 통한 해외 사이트 Public 과 본사 Private Cloud 통합 운영으로 전환

# Hybrid Cloud 환경 구축을 통한 운영 효율성 향상

**SAMSUNG SDS** Cloud

### **Hybrid Cloud Platform**

Private Cloud 구축