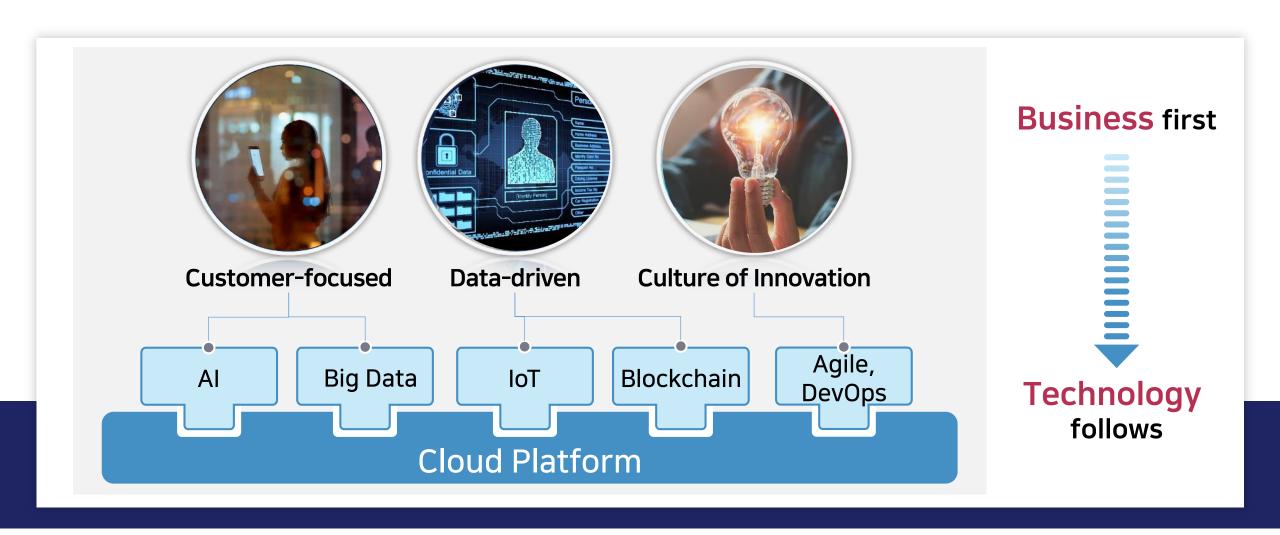

#### Digital Transformation의 핵심은 Customer & Data

고객 패턴 분석을 통한 예측 및 추천

시장 및 고객 요구시항에 대한 빠른 대응

보다강력한 개인화서비스

DVD 추천엔진인 'Cinematch' 의 알고리즘 개선 운영방식과 개발방법, 조직문화 등 全 영역에 걸친 혁신 Data & Analytics를 통해 모든 서비스를 고객 맞춤화

Customer & Data-first

Netflix Prize (2009) Micro Service 아키텍처

Data-driven
Personaliza
tion

#### 클라우드는 Digital Transformation 가속화를 위한 도구