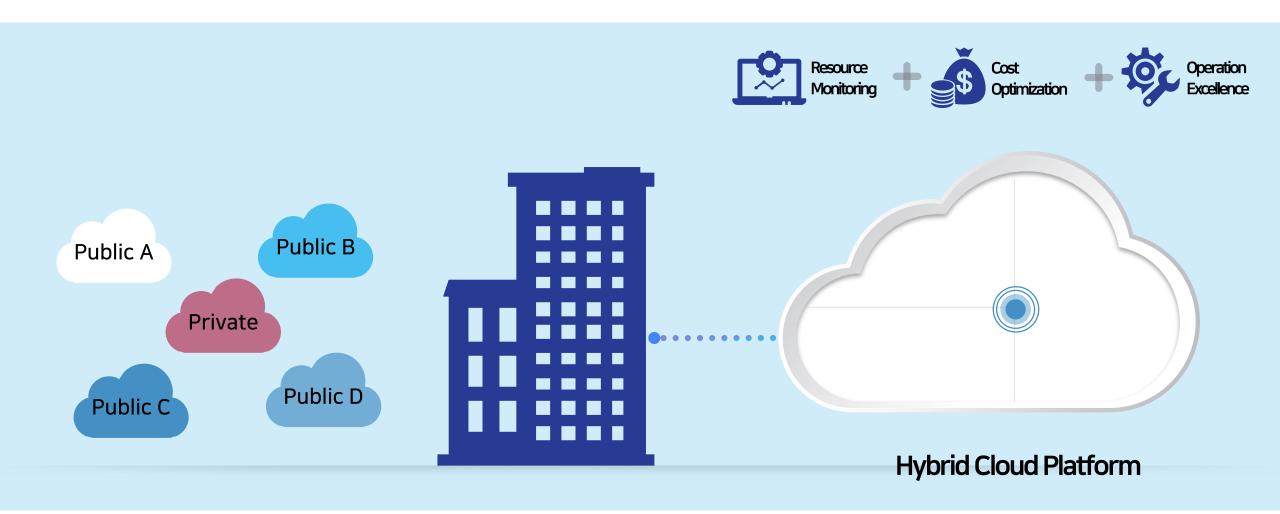

#### Hybrid Cloud 통합 운영 서비스

IT 자산 중복투자 및 프로젝트 종료 이후 자산처리 이슈를

퍼블릭 클라우드 전환과 삼성SDS CMS를 통해 해결

다양한 현장 인프라 구성과 표준화되지 않은 개별 운영에서

삼성SDS를 통한 해외 사이트 Public 과 본사 Private Cloud 통합 운영으로 전환

# Hybrid Cloud 환경 구축을 통한 운영 효율성 향상

**SAMSUNG SDS** Cloud

### **Hybrid Cloud Platform**

Private Cloud 구축