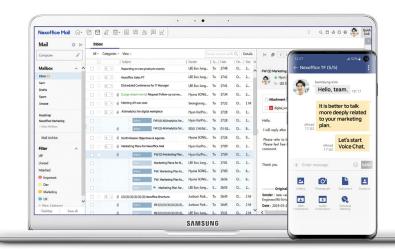

## All-in-one collaboration solution Nexoffice Mail, Messenger

#### Mail

Various features are provided, such as large file attachments, automatic classification of received mail, and integrated search.

#### Messenger

Share text, audio, video, and screens instantly for real-time collaboration. Also you can easily search the employees and check their status