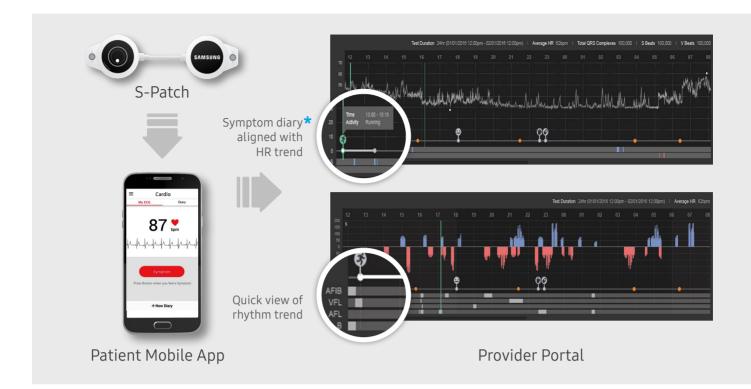

### Enhanced User Experience

S-Patch's light weight (11 grams) and waterresistence enhances patient comfort

S-Patch collects ECG signals which will be streamed live to the **patient mobile app**.

Patient diary enables patients to log symptoms real-time with one click, eliminating the hassle of writing on paper and carrying the hard copies to the doctor's office.

Upon completion of the test, signals will be sent to a secured **cloud portal** where it can be conveniently accessed at any time by providers.

Physician's **summary report** can be conveniently generated for physician diagnosis and quick evaluation of a patient's cardiovascular status.

The ECG data will be analyzed by an Albased ECG analysis algorithm to assist providers in detecting anomalies in patient's heart rhythms.

While Samsung SDS Cardio solution mainly helps prevent stroke and heart failure by supporting arrhythmia detection through ECG monitoring, the S-Patch contains a multi sensor chip(Bio-Processor) that can be utilized with other biometric data such as skin temperature or motion detection for broader use cases.