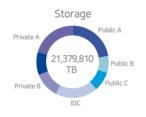

#### Total Service for public cloud operation

The GOV dashboard gives you a comprehensive view of your resources and usage and billing status so you can manage multiple clouds. We provide an end-to-end service for customer's cloud operation such as cloud provisioning, resource monitoring and issue/event management.

GOV (Global One View) Global One View (GOV) dashboard gives you a comprehensive view of your resources. Optimize costs and manage security issues across clouds. Focus on your business rather than managing complex infrastructures.