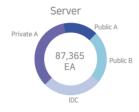

#### Total Service for public cloud operation

The GOV dashboard gives you a comprehensive view of your resources and usage and billing status so you can manage multiple clouds. We provide an end-to-end service for customer's cloud operation such as cloud provisioning, resource monitoring and issue/event management.

GOV (Global One View) Global One View (GOV) dashboard gives you a comprehensive view of your resources. Optimize costs and manage security issues across clouds. Focus on your business rather than managing complex infrastructures.