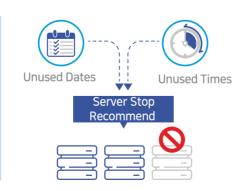

#### Cloud Costs Optimization

We resource optimization and provide automated server scheduling based on resource usage pattern analysis.

#### Cost optimization by leveraging cutting edge tech.

We maximize the benefits of cloud adoption by applying state-of-the-art technologies such as big data analysis and GPU virtualization. Customers can reduce TCO by leveraging cost optimization solutions including right sizing, server scheduling automation for unused dates and times, SDS RI without Commitment, Spot-Inst and GPU optimization.