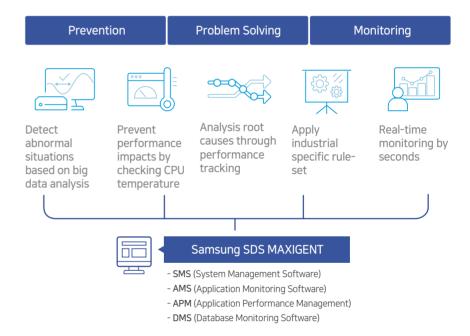

#### **MAXIGENT**

Detect abnormal situations in advance for proactively managing issues and when issues occur, enable quick problem solving through root cause analysis. We provide integrated monitoring from infrastructure to application by leveraging our operation experience and know-how for various industries.

#### When do you need this service for?

- Need to prevent errors by predicting abnormal situations in advance.
- Need to identify key causes through analyzing relations among causes.
- Need to monitor applications as well as infrastructure.