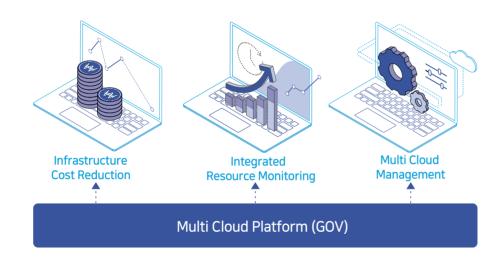

#### Multi Cloud Management

Provides integrated resource management through dashboard, resource optimization and security monitoring features.

#### Total Service for public cloud operation

The GOV dashboard gives you a comprehensive view of your resources and usage and billing status so you can manage multiple clouds. We provide an end-to-end service for customer's cloud operation such as cloud provisioning, resource monitoring and issue/event management.

GOV (Global One View) Global One View (GOV) dashboard gives you a comprehensive view of your resources. Optimize costs and manage security issues across clouds. Focus on your business rather than managing complex infrastructures.