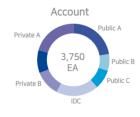

#### Total Service for public cloud operation

The GOV dashboard gives you a comprehensive view of your resources and usage and billing status so you can manage multiple clouds. We provide an end-to-end service for customer's cloud operation such as cloud provisioning, resource monitoring and issue/event management.

GOV (Global One View) Global One View (GOV) dashboard gives you a comprehensive view of your resources. Optimize costs and manage security issues across clouds. Focus on your business rather than managing complex infrastructures.