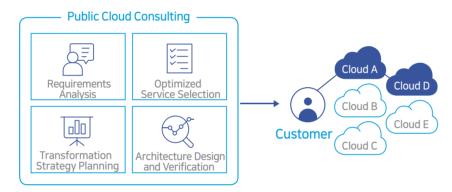

# Public Cloud Consulting

# Are you looking for a trustworthy company?

We recommend the best cloud service, cloud strategy, and migration roadmap based on the current system and user requirements. Also we help our customers to leverage cloud services effectively by providing continuous cost optimization solutions.

### Optimized service selection and transition strategy planning based on customer requirements analysis

We leverage our operational and technical capabilities supporting top public cloud service providers to provide the best features and functions for our customer's needs. System and requirements analysis enables the creation of a strategy for a smooth transition.