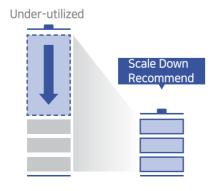

#### Cloud Costs Optimization

We resource optimization and provide automated server scheduling based on resource usage pattern analysis.

#### Cost optimization by leveraging cutting edge tech.

We maximize the benefits of cloud adoption by applying state-of-the-art technologies such as big data analysis and GPU virtualization. Customers can reduce TCO by leveraging cost optimization solutions including right sizing, server scheduling automation for unused dates and times, SDS RI without Commitment, Spot-Inst and GPU optimization.