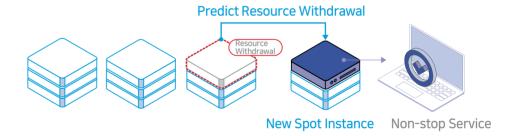

#### Spot-Inst

Spot Instance service can save you a lot, but there is a higher risk of service interruption.

By using predictive algorithms for automated and optimal service provisioning, Samsung SDS Spot-Inst enables you to leverage Spot Instances with absolutely no risk of downtime.

Current Spot Instance Service

Service interruption

Samsung SDS Spot-Inst Service

#### When do you need this service for?

- Need to reduce cloud costs with no impact on performance.
- Need stable non-stop service by predicting resource withdrawal in advance.
- Need to have a comprehensive view for resource and cost optimization.