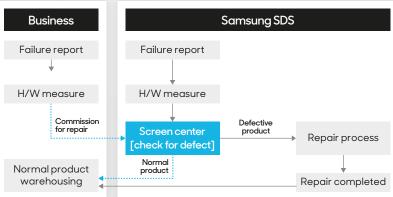

\* Screen center operation : 3 in Seoul area, 1 each in Busan/ Gwangju/Daejeon (total of 6)

The process of identifying which equipment requires repair significantly reduces the time it takes and the number of products with actual defects.