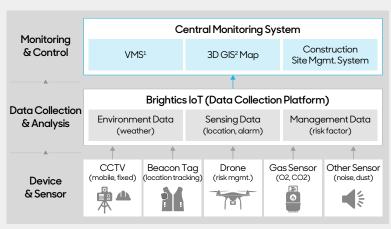

# Accident prevention system delivered through IoT-enabled control platform

Our IoT-enabled smart command room provides an effectively integrated accident prevention system for construction sites.

# IoT-enabled Smart Command Room

# Efficient Control Support

 Situation-specific scenario generated upon events/ warnings

### Preventing Gap in Surveillance

 Field data collected via loT-enabled devices prevent human errors

### More Effective Communication

- Any issues on site are rapidly conveyed
- Trust built via public service providing on-time and accurate environment data

 $^1\,\text{VMS}$  : Video Management System  $^2\,\text{GIS}$  : Geographic Information System