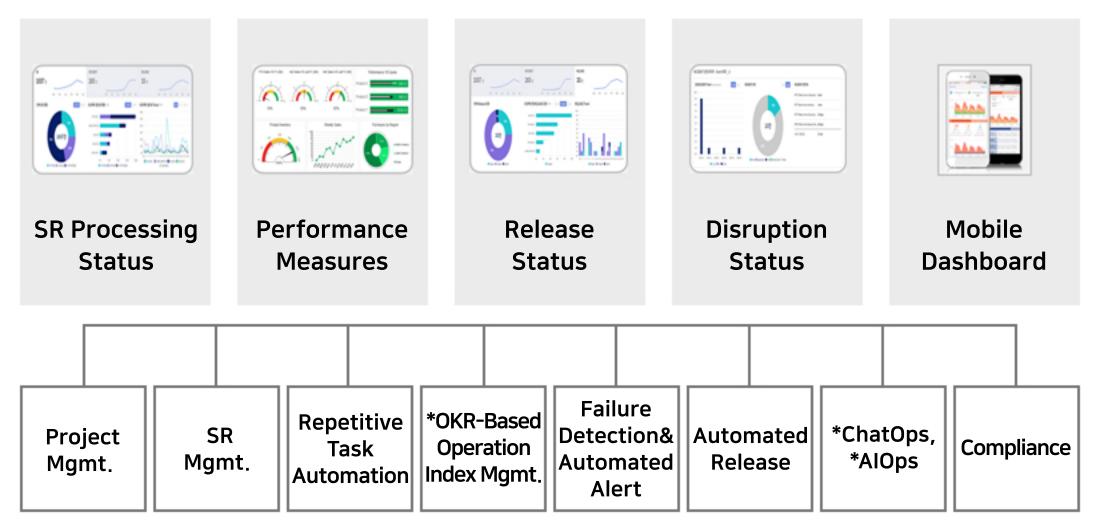

### **SRE Dashboard**

- \* SRE: Site Reliability Engineering
- \* OKR: Objective Key Result
- \* AlOps: Artificial Intelligence for IT Operations
- \* ChatOps: a way to automate most operations-related tasks with a chatbot

## Standardization

Enhance operation quality and help ensure a close collaboration among HQ, GDC and other relevant teams.

### Automation

Automate operations (regular tasks, releases) and disruption handling processes (detection, repair, etc.)

# Visibility

Identify and address operational risks early on with OKR-based real-time quantitative performance measures.