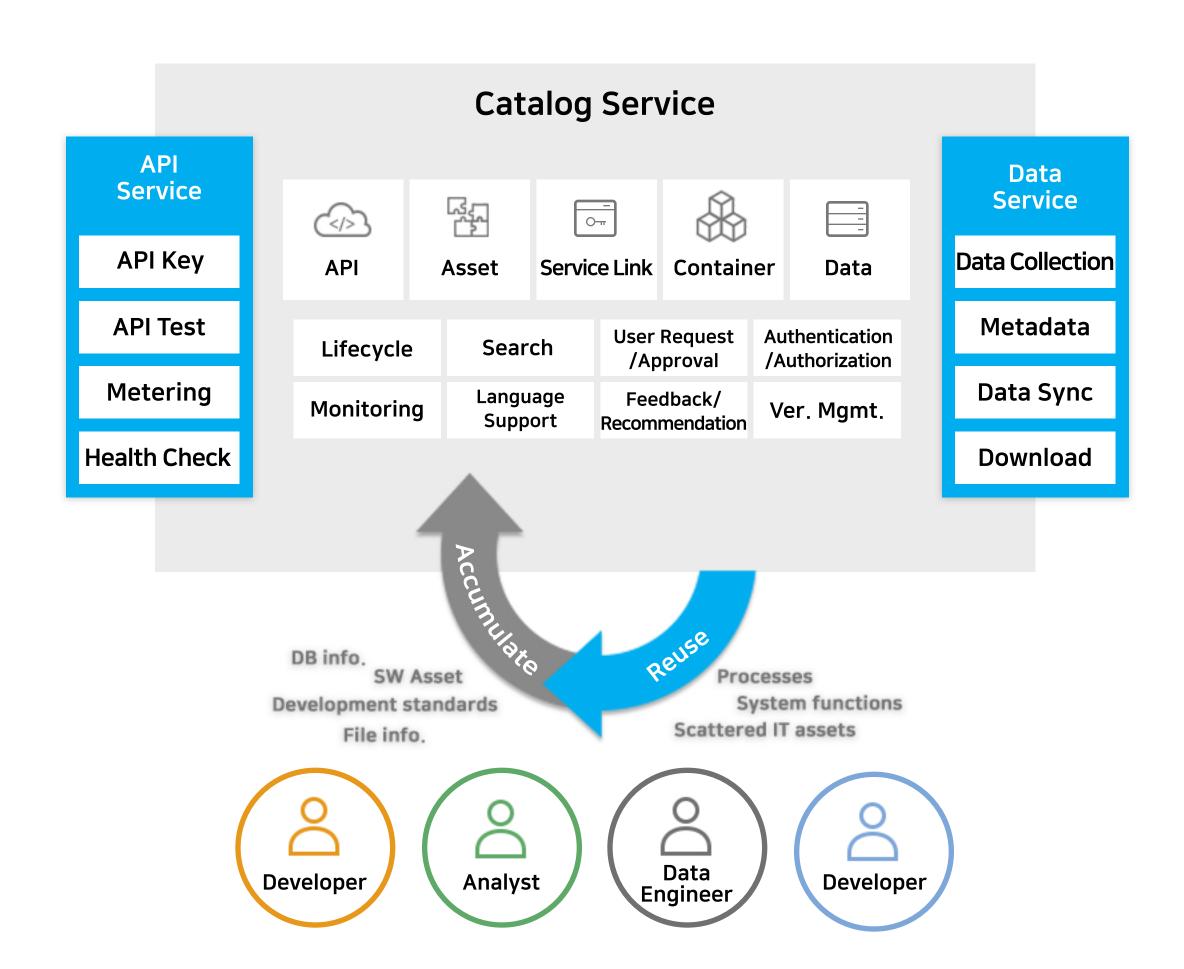

## Software Reuse Platform Catalog

It's a platform that manages the life cycle of software assets being reused and provides search & recommendation to help make better use of assets.

## Catalog Service

Provide search/real-time carnation, life cycle management of individual catalog, and effective SW asset management via asset use/approval between suppliers and users.

## API Service

Manage API life cycle linked with API Catalog, verify use approval token, and provide API service load balancing, flow control, usage management and monitoring.

## Data Service

Expose source data to data catalog, help with simple data migration, and support large-scale data movement (terabyte).