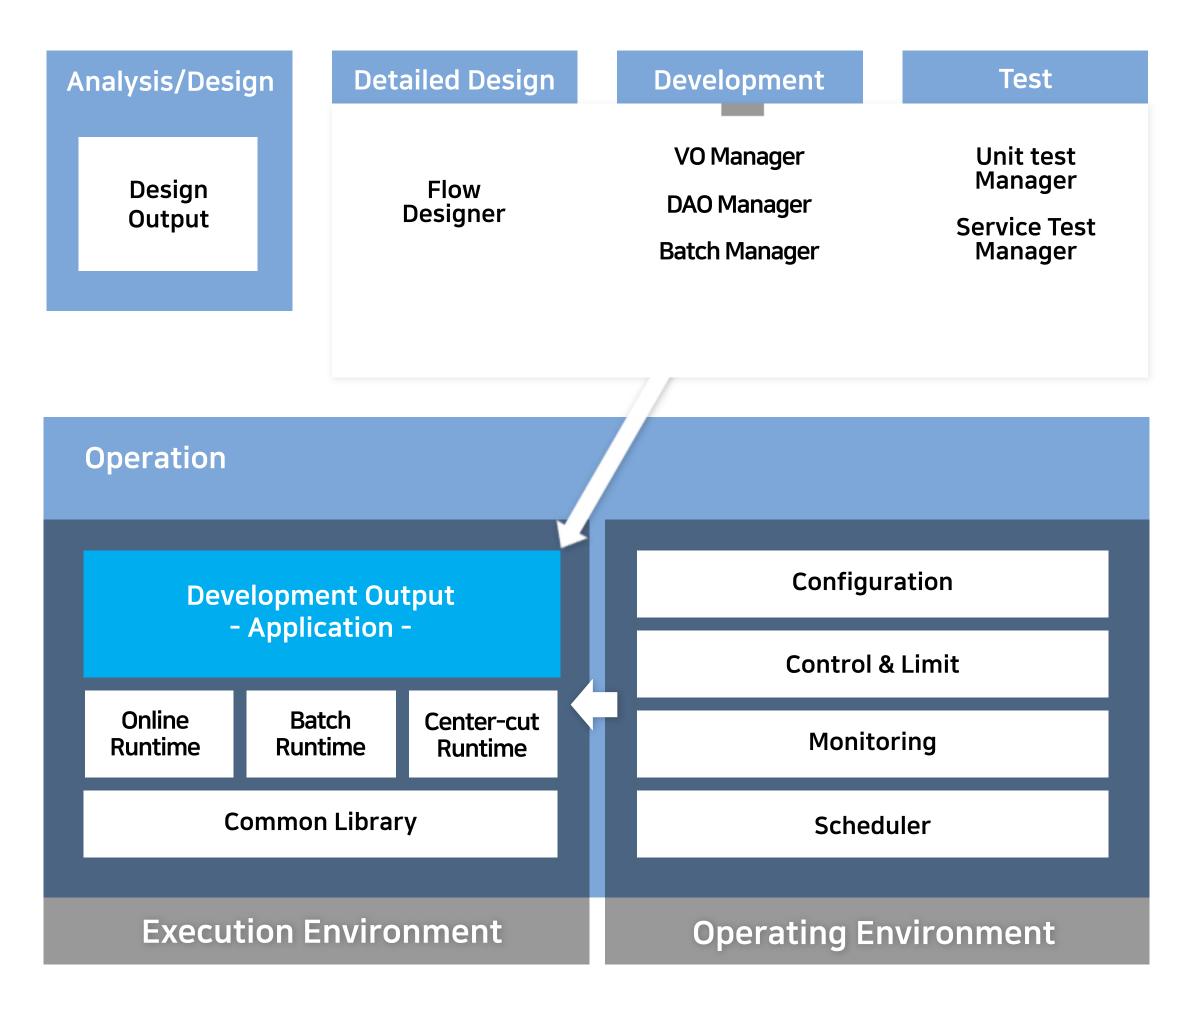

### Development Environment

You can import design output (class list, standard terminology, data design, etc.) to the development environment and develop applications using a variety of tools that Anyframe provides.

#### Execution Environment

After building an application, you deploy it across Anyframe execution environment (CI/CD tools).

## Operating Environment

The operator monitors and controls the application in the Anyframe operating environment.