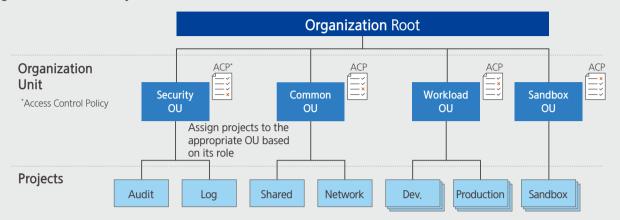

#### **Organization Hierarchy**

Hierarchical Project Management Users can invite projects created within an organization to the organization and group them into organization units for hierarchical governance. This allows tracking Samsung Cloud Platform usage and charges accrued by all projects nested in an organization.

Organization Unit
Governance

Users may configure access control policies where needed, and apply at the organization units. Policies applied at the organization units apply to all nested projects under the organization.