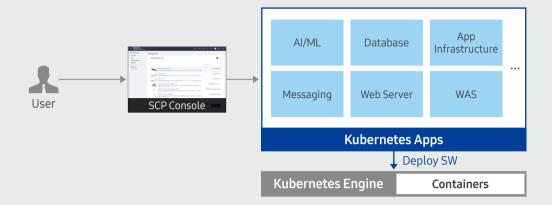

### **Service Architecture**

# SW Images for Immediate Deployment in Kubernetes Clusters

The Kubernetes Apps service deploys a range of container images including Web/WAS and other app infrastructure in clusters created by Kubernetes Engine. Abundant field operation experiences help provide container images with optimized settings, enabling easy app deployment.

#### SW Offerings

- AI/ML: Brightics ML
- Messaging Service : RabbitMQ
- App Infrastructure (Web/WAS): Jboss EAP, JEUS, Tomcat, Wildfly, Apache, WebtoB, NGINX, etc.
- App Infrastructure: Ingress NGINX Controller, Istio, Zookeeper, etc.
- Database: MariaDB, MySQL, PostgreSQL