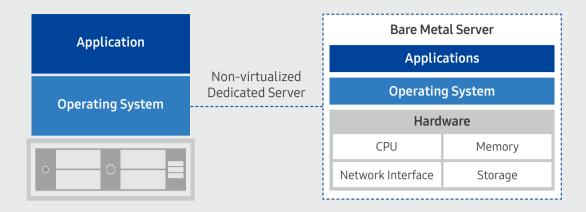

# **Service Architecture**

# High Performance Physical Servers without Virtualization

Bare Metal Server offers independently assigned and physically separated CPU, memory and other computing resources without virtualization technology. The high performance cloud computing service is sheltered from other cloud users, enabling stable operation of performance-sensitive services.